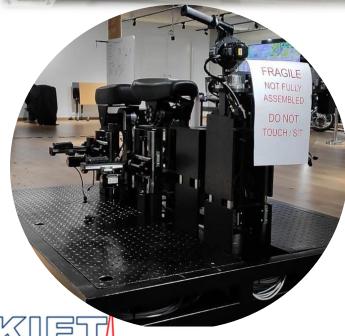

Head up display simulation to Benz

Two-wheeler Ergo Buck to Ola

Technologies Pyt.Ltd