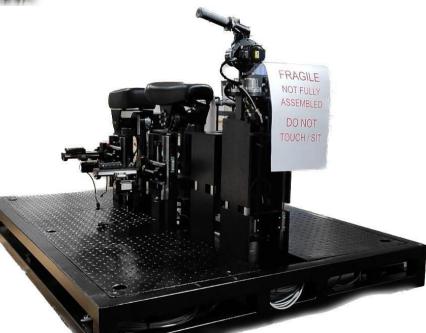

Head up display simulation to Benz

Two-wheeler Ergo Buck to Ola

Technologies Pyt.Ltd